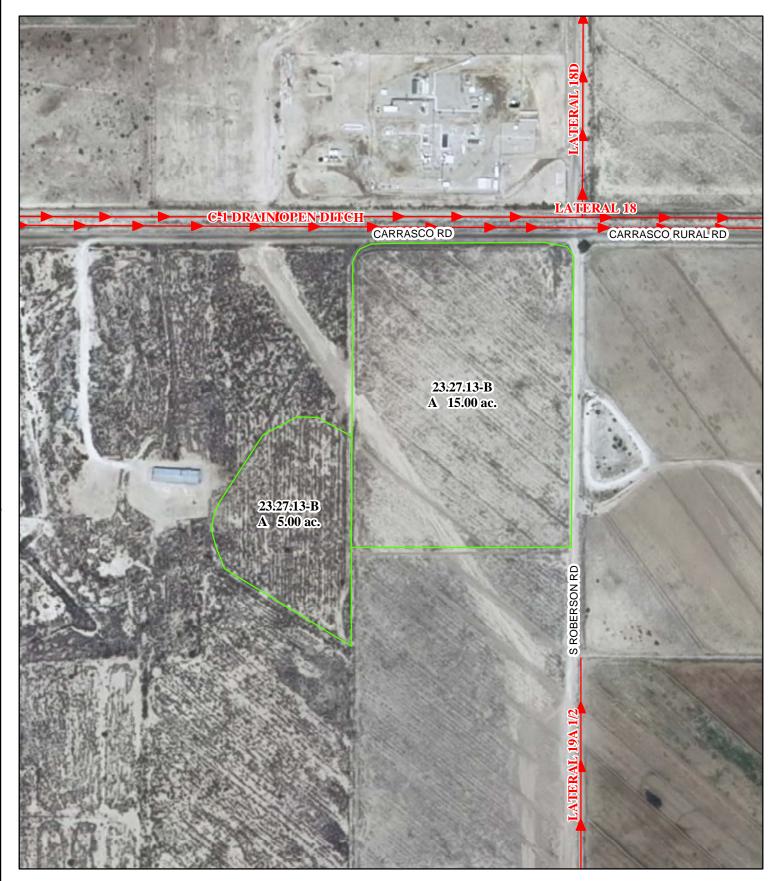

## f. Location and Amount of Irrigated Acreage:

Section 13, Township 23S, Range 28E, N.M.P.M.

Pt. NE<sup>1</sup>/<sub>4</sub>

20.00 acres

Total: 20.00 acres

As shown on the attached revised Hydrographic Survey Map for Subfile No. 23.27.13-B, and the CID Section Hydrographic Survey Map Sheet No. 13 (1999-2011), included in Part F of this Appendix, representing the Court record as of the date of the filing of this Decree.